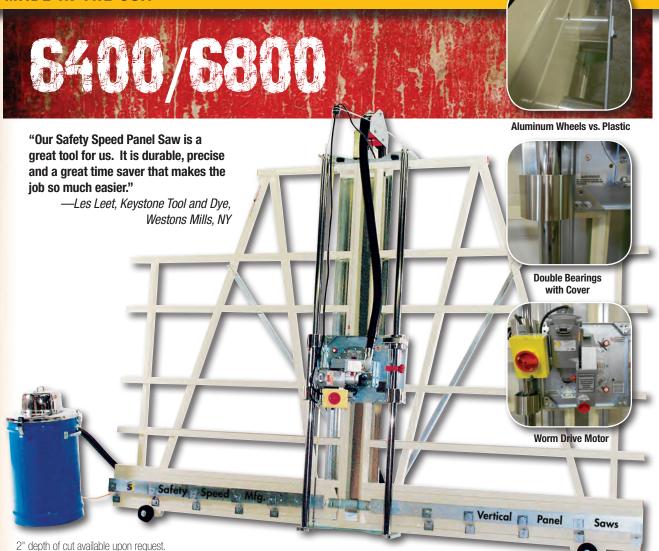

## **MADE IN THE USA**

For customers looking for more power and accuracy, the 6400 or 6800 is your answer. Featuring heavy duty worm drive motors, additional steel frame supports, aluminum wheels and double bearings, these machines will deliver an accuracy of 1/64". The 6400 can handle 64" wide sheets while the 6800 can cut sheets up to 74" without blinking an eye.

## **STANDARD EQUIPMENT**

- 3 Hp worm driven heavy-duty saw motor.
- 10 ft. welded steel frame.
- Chrome-plated 1<sup>3</sup>/<sub>4</sub>" guide tubes.
- 8 Nylatron roller bearing systems.
- Adjustable vertical and horizontal rulers.
- Quick change from vertical to horizontal cutting.
- Thin material pressure guard.
- Solid aluminum material rollers.
- Enclosed counterweight system.
- Integrated dust collection bonnet.
- Extended warranty.
- TUV certified to UL/CSA standards.