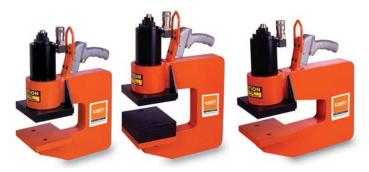

ACTORTH ILCOME OVETEM FRATU

Each pedestal moves freely with the help of heavy duty industrial casters that are built into each unit.

Combined with Eagle Production Presses, the Eagle FastSet<sup>™</sup> Jigging System makes for a very fast production system that will produce high-quality building components.