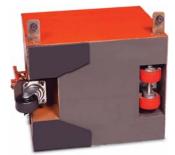

Increase your production quality and efficiency with Eagle's walk-through truss system.

**Eagle Structural Connector Plates** 

Each pedestal moves freely with the help of heavy duty industrial casters that are built into each unit. Pushing down on the lever locks the unit down and renders it unmovable. Fabricators need only to place pedestals in proper position by taking key measurements, lock them down and start building trusses. The result is high quality trusses, produced with the greatest in labor efficiency.

ACTORTH ILCOME OVETEM FRATU

Each pedestal moves freely with the help of heavy duty industrial casters that are built into each unit.

Combined with Eagle Production Presses, the Eagle FastSet<sup>™</sup> Jigging System makes for a very fast production system that will produce high-quality building components.