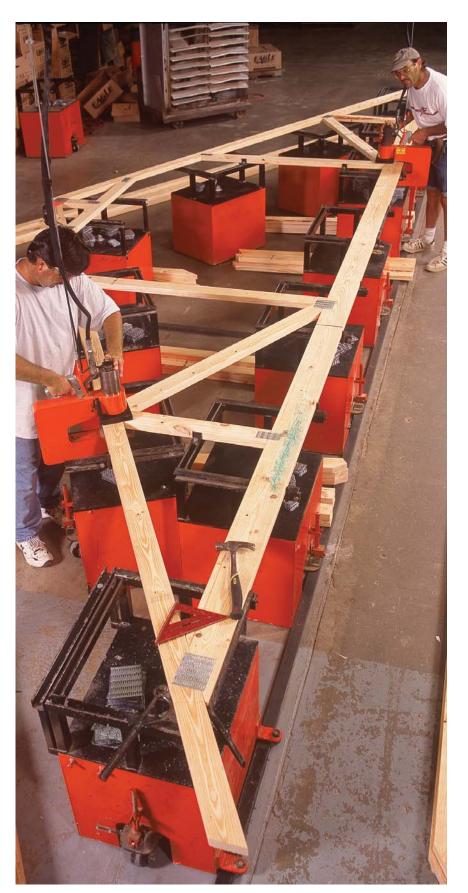

Eagle's FastSet<sup>™</sup> Jigging System is a series of self-contained pedestals that can be easily moved into position to build any type and size truss needed. Independent pedestals enable truss fabricators to walk completely through the jigging system on setup and unloading of trusses.

Increase your production quality and efficiency with Eagle's walk-through truss system.

**Eagle Structural Connector Plates** 

Each pedestal moves freely with the help of heavy duty industrial casters that are built into each unit. Pushing down on the lever locks the unit down and renders it unmovable. Fabricators need only to place pedestals in proper position by taking key measurements, lock them down and start building trusses. The result is high quality trusses, produced with the greatest in labor efficiency.

Peak and heel pedestals can be aligned on an optional steel "T" track that is bolted to your shop floor, enhancing set-up speed and accuracy. Other options available include your choice of three lumber clamping systems. Your quality-built components will have your customers coming back to you again and again!

ACTORTH ILCOME OVETEM FRATU

Each pedestal moves freely with the help of heavy duty industrial casters that are built into each unit.

Combined with Eagle Production Presses, the Eagle FastSet<sup>™</sup> Jigging System makes for a very fast production system that will produce high-quality building components.