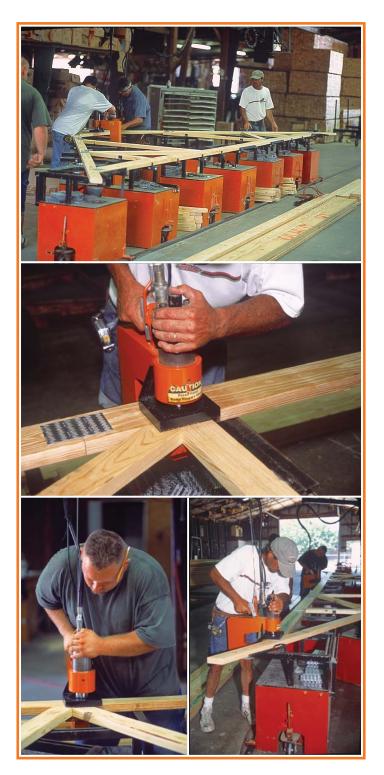

Eagle's FastSet<sup>™</sup> Jigging System is a series of self-contained pedestals that can be easily moved into position to build any type and size truss needed. Independent pedestals enable truss fabricators to walk completely through the jigging system on setup and unloading of trusses.

Increase your production quality and efficiency with Eagle's walk-through truss system.

**Eagle Structural Connector Plates** 

Each pedestal moves freely with the help of heavy duty industrial casters that are built into each unit. Pushing down on the lever locks the unit down and renders it unmovable. Fabricators need only to place pedestals in proper position by taking key measurements, lock them down and start building trusses. The result is high quality trusses, produced with the greatest in labor efficiency.

Peak and heel pedestals can be aligned on an optional steel "T" track that is bolted to your shop floor, enhancing set-up speed and accuracy. Other options available include your choice of three lumber clamping systems. Your quality-built components will have your customers coming back to you again and again!

ACTORTH ILCOME OVETEM FRATU

Each pedestal moves freely with the help of heavy duty industrial casters that are built into each unit.

Combined with Eagle Production Presses, the Eagle FastSet<sup>™</sup> Jigging System makes for a very fast production system that will produce high-quality building components.