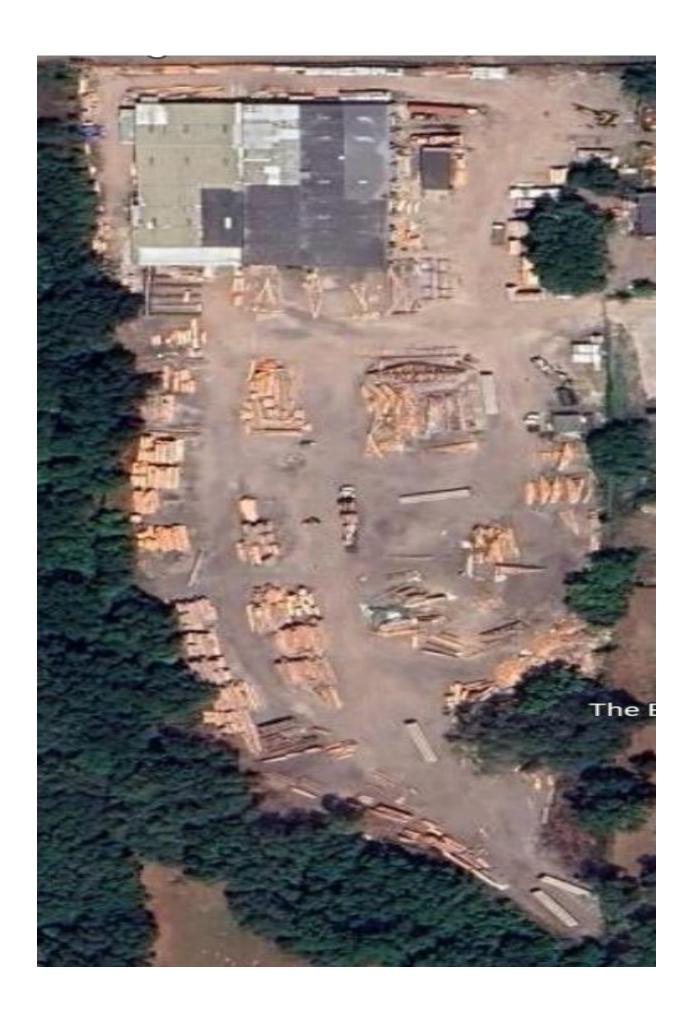

## Floor and Roof truss manufacture,

- Best Location in Florida, Dade city FL, 43 minutes north of Tampa and 1:15 hour from Orlando, 1 Hour from Ocala,
- 7.5 Acres of light Industrial zoning, with a 35000-sf building
- More land and buildings are available if needed.
- 3 Roof Trusses lines with a Conveyor set up
- 3 Floor Trusses lines
- 2 MiTek Automated Saws
- 2 Hundegger Linear Saws
- Multiple Lumber Carts
- Web Saws for floor trusses
- Multiple Shop Saws and small tools
- Truss Plant was Running 2 9-hour shifts, 30 employees each shift, this will be a great opportunity for another Truss company to expand or someone willing to Run a Truss company already setup,
- Run successfully for 2 years, but The County didn't approve the truss manufacturing because the zoning was commercial, we able to change the zoning to Light Industrial and is under site plan review to get the business back and running again, process should be complete in the next 2 months,
- The owner is willing to sell the Truss plant and keep the real state on a 3-year minimum lease!
- All Equipment is in place and ready to start running a Truss plant!