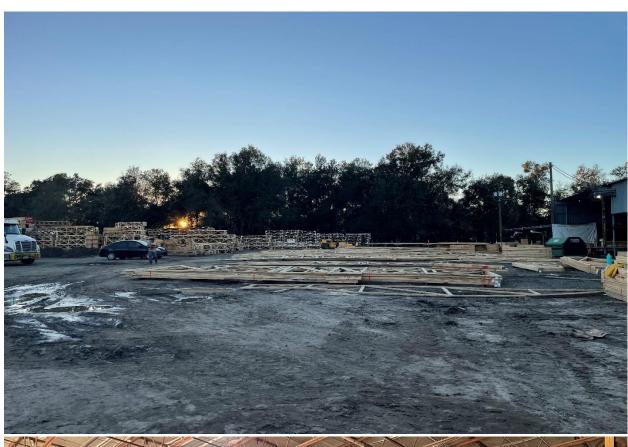

## Floor and Roof truss manufacture,

- Best Location in Florida, Dade city FL, 43 minutes north of Tampa and 1:15 hour from Orlando, 1 Hour from Ocala,
- 7.5 Acres of light Industrial zoning, with a 35000-sf building
- More land and buildings are available if needed.
- 3 Roof Trusses lines with a Conveyor set up
- 3 Floor Trusses lines
- 2 MiTek Automated Saws
- 2 Hundegger Linear Saws
- Multiple Lumber Carts
- Web Saws for floor trusses
- Multiple Shop Saws and small tools
- Truss Plant was Running 2 9-hour shifts, 30 employees each shift, this will be a great opportunity for another Truss company to expand or someone willing to Run a Truss company already setup,
- Run successfully for 2 years, but The County didn't approve the truss manufacturing because the zoning was commercial, we able to change the zoning to Light Industrial and is under site plan review to get the business back and running again, process should be complete in the next 2 months,
- The owner is willing to sell the Truss plant and keep the real state on a 3-year minimum lease!
- All Equipment is in place and ready to start running a Truss plant!