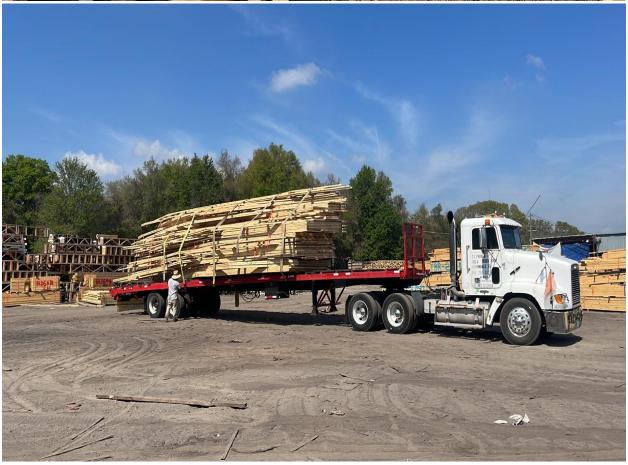

## Floor and Roof truss manufacture,

- Best Location in Florida, Dade city FL, 43 minutes north of Tampa and 1:15 hour from Orlando, 1 Hour from Ocala,
- 7.5 Acres of light Industrial zoning, with a 35000-sf building
- More land and buildings are available if needed.
- 3 Roof Trusses lines with a Conveyor set up
- 3 Floor Trusses lines
- 2 MiTek Automated Saws
- 2 Hundegger Linear Saws
- Multiple Lumber Carts
- Web Saws for floor trusses
- Multiple Shop Saws and small tools
- Truss Plant was Running 2 9-hour shifts, 30 employees each shift, this will be a great opportunity for another Truss company to expand or someone willing to Run a Truss company already setup,
- Run successfully for 2 years, but The County didn't approve the truss manufacturing because the zoning was commercial, we able to change the zoning to Light Industrial and is under site plan review to get the business back and running again, process should be complete in the next 2 months,
- The owner is willing to sell the Truss plant and keep the real state on a 3-year minimum lease!
- All Equipment is in place and ready to start running a Truss plant!