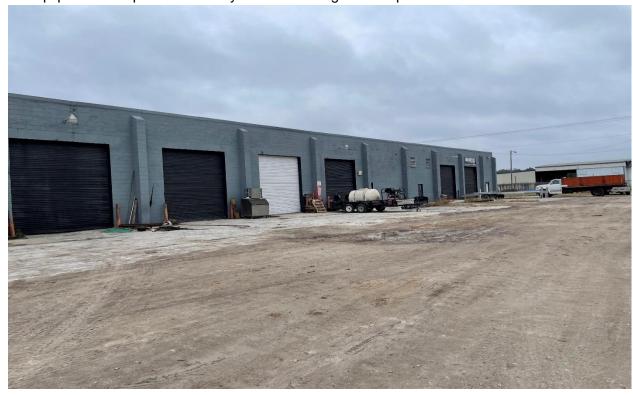

## Floor and Roof truss manufacture,

- Best Location in Florida, Dade city FL, 43 minutes north of Tampa and 1:15 hour from Orlando, 1 Hour from Ocala,
- 7.5 Acres of light Industrial zoning, with a 35000-sf building
- More land and buildings are available if needed.
- 3 Roof Trusses lines with a Conveyor set up
- 3 Floor Trusses lines
- 2 MiTek Automated Saws
- 2 Hundegger Linear Saws
- Multiple Lumber Carts
- Web Saws for floor trusses
- Multiple Shop Saws and small tools
- Truss Plant was Running 2 9-hour shifts, 30 employees each shift, this will be a great opportunity for another Truss company to expand or someone willing to Run a Truss company already setup,
- Run successfully for 2 years, but The County didn't approve the truss manufacturing because the zoning was commercial, we able to change the zoning to Light Industrial and is under site plan review to get the business back and running again, process should be complete in the next 2 months,
- The owner is willing to sell the Truss plant and keep the real state on a 3-year minimum lease!
- All Equipment is in place and ready to start running a Truss plant!