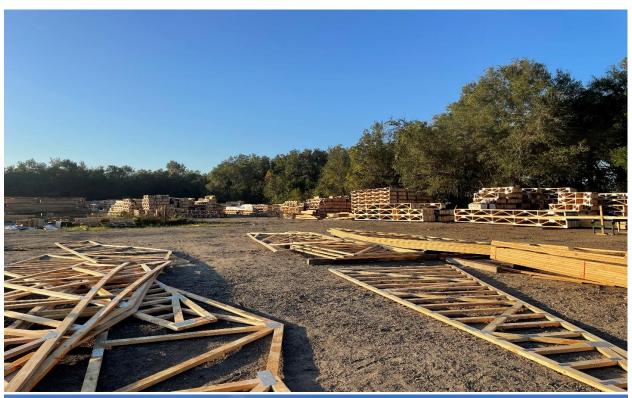

## Floor and Roof truss manufacture,

- Best Location in Florida, Dade city FL, 43 minutes north of Tampa and 1:15 hour from Orlando, 1 Hour from Ocala,
- 7.5 Acres of light Industrial zoning, with a 35000-sf building
- More land and buildings are available if needed.
- 3 Roof Trusses lines with a Conveyor set up
- 3 Floor Trusses lines
- 2 MiTek Automated Saws
- 2 Hundegger Linear Saws
- Multiple Lumber Carts
- Web Saws for floor trusses
- Multiple Shop Saws and small tools
- Truss Plant was Running 2 9-hour shifts, 30 employees each shift, this will be a great opportunity for another Truss company to expand or someone willing to Run a Truss company already setup,
- Run successfully for 2 years, but The County didn't approve the truss manufacturing because the zoning was commercial, we able to change the zoning to Light Industrial and is under site plan review to get the business back and running again, process should be complete in the next 2 months,
- The owner is willing to sell the Truss plant and keep the real state on a 3-year minimum lease!
- All Equipment is in place and ready to start running a Truss plant!