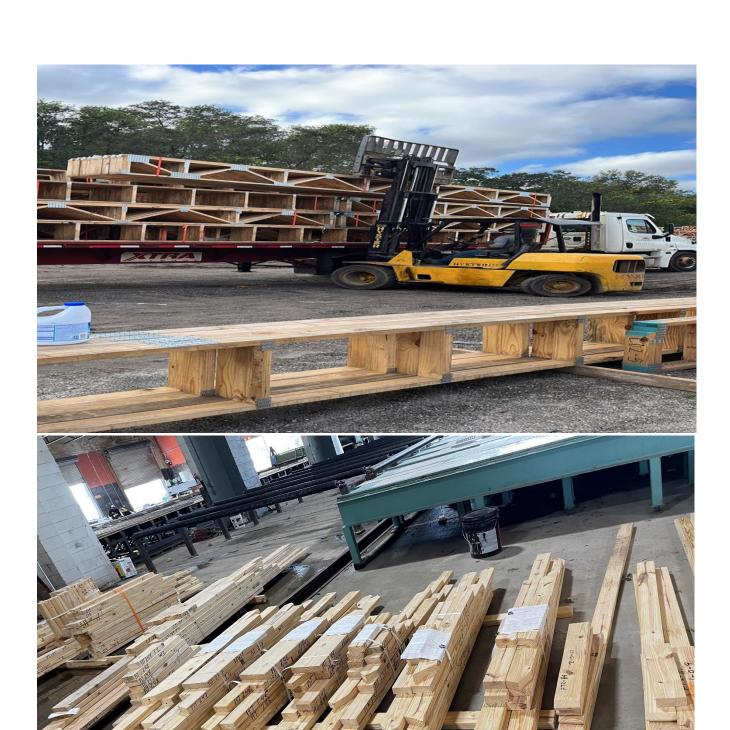

## Floor and Roof truss manufacture,

- Best Location in Florida, Dade city FL, 43 minutes north of Tampa and 1:15 hour from Orlando, 1 Hour from Ocala,
- 7.5 Acres of light Industrial zoning, with a 35000-sf building
- More land and buildings are available if needed.
- 3 Roof Trusses lines with a Conveyor set up
- 3 Floor Trusses lines
- 2 MiTek Automated Saws
- 2 Hundegger Linear Saws
- Multiple Lumber Carts
- Web Saws for floor trusses
- Multiple Shop Saws and small tools
- Truss Plant was Running 2 9-hour shifts, 30 employees each shift, this will be a great opportunity for another Truss company to expand or someone willing to Run a Truss company already setup,
- Run successfully for 2 years, but The County didn't approve the truss manufacturing because the zoning was commercial, we able to change the zoning to Light Industrial and is under site plan review to get the business back and running again, process should be complete in the next 2 months,
- The owner is willing to sell the Truss plant and keep the real state on a 3-year minimum lease!
- All Equipment is in place and ready to start running a Truss plant!