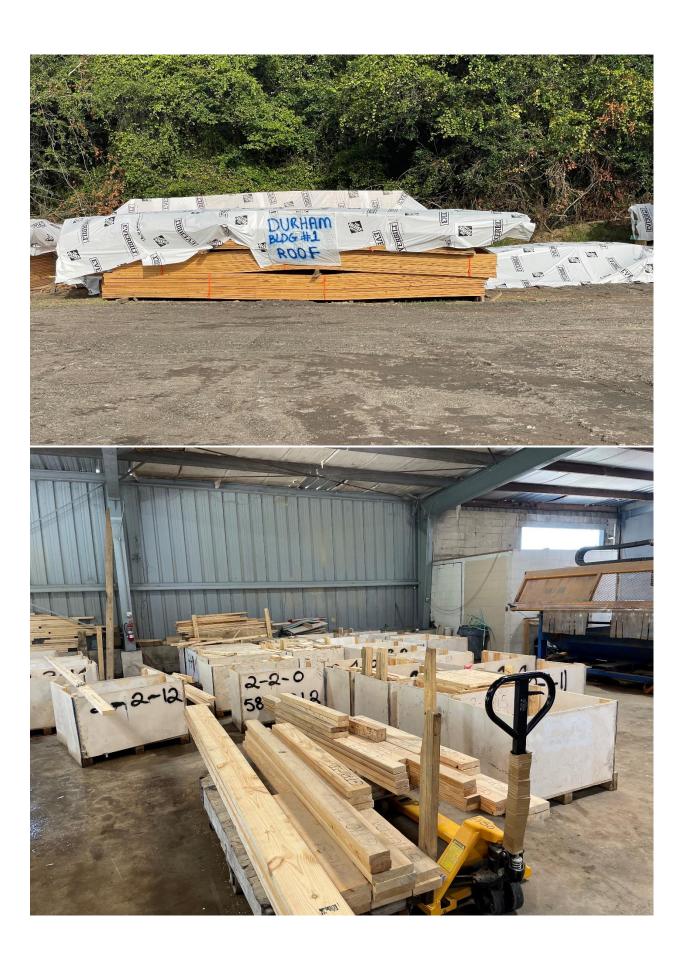

## Floor and Roof truss manufacture,

- Best Location in Florida, Dade city FL, 43 minutes north of Tampa and 1:15 hour from Orlando, 1 Hour from Ocala,
- 7.5 Acres of light Industrial zoning, with a 35000-sf building
- More land and buildings are available if needed.
- 3 Roof Trusses lines with a Conveyor set up
- 3 Floor Trusses lines
- 2 MiTek Automated Saws
- 2 Hundegger Linear Saws
- Multiple Lumber Carts
- Web Saws for floor trusses
- Multiple Shop Saws and small tools
- Truss Plant was Running 2 9-hour shifts, 30 employees each shift, this will be a great opportunity for another Truss company to expand or someone willing to Run a Truss company already setup,
- Run successfully for 2 years, but The County didn't approve the truss manufacturing because the zoning was commercial, we able to change the zoning to Light Industrial and is under site plan review to get the business back and running again, process should be complete in the next 2 months,
- The owner is willing to sell the Truss plant and keep the real state on a 3-year minimum lease!
- All Equipment is in place and ready to start running a Truss plant!