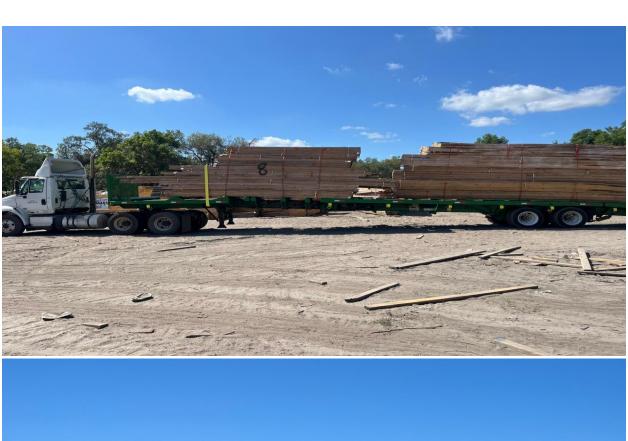

## Floor and Roof truss manufacture,

- Best Location in Florida, Dade city FL, 43 minutes north of Tampa and 1:15 hour from Orlando, 1 Hour from Ocala,
- 7.5 Acres of light Industrial zoning, with a 35000-sf building
- More land and buildings are available if needed.
- 3 Roof Trusses lines with a Conveyor set up
- 3 Floor Trusses lines
- 2 MiTek Automated Saws
- 2 Hundegger Linear Saws
- Multiple Lumber Carts
- Web Saws for floor trusses
- Multiple Shop Saws and small tools
- Truss Plant was Running 2 9-hour shifts, 30 employees each shift, this will be a great opportunity for another Truss company to expand or someone willing to Run a Truss company already setup,
- Run successfully for 2 years, but The County didn't approve the truss manufacturing because the zoning was commercial, we able to change the zoning to Light Industrial and is under site plan review to get the business back and running again, process should be complete in the next 2 months,
- The owner is willing to sell the Truss plant and keep the real state on a 3-year minimum lease!
- All Equipment is in place and ready to start running a Truss plant!