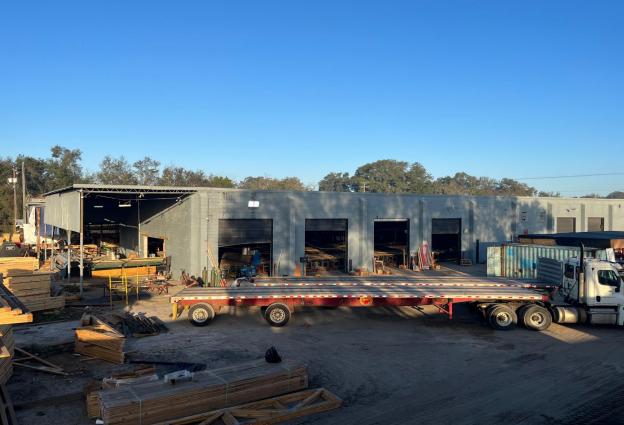

## Floor and Roof truss manufacture,

- Best Location in Florida, Dade city FL, 43 minutes north of Tampa and 1:15 hour from Orlando, 1 Hour from Ocala,
- 7.5 Acres of light Industrial zoning, with a 35000-sf building
- More land and buildings are available if needed.
- 3 Roof Trusses lines with a Conveyor set up
- 3 Floor Trusses lines
- 2 MiTek Automated Saws
- 2 Hundegger Linear Saws
- Multiple Lumber Carts
- Web Saws for floor trusses
- Multiple Shop Saws and small tools
- Truss Plant was Running 2 9-hour shifts, 30 employees each shift, this will be a great opportunity for another Truss company to expand or someone willing to Run a Truss company already setup,
- Run successfully for 2 years, but The County didn't approve the truss manufacturing because the zoning was commercial, we able to change the zoning to Light Industrial and is under site plan review to get the business back and running again, process should be complete in the next 2 months,
- The owner is willing to sell the Truss plant and keep the real state on a 3-year minimum lease!
- All Equipment is in place and ready to start running a Truss plant!