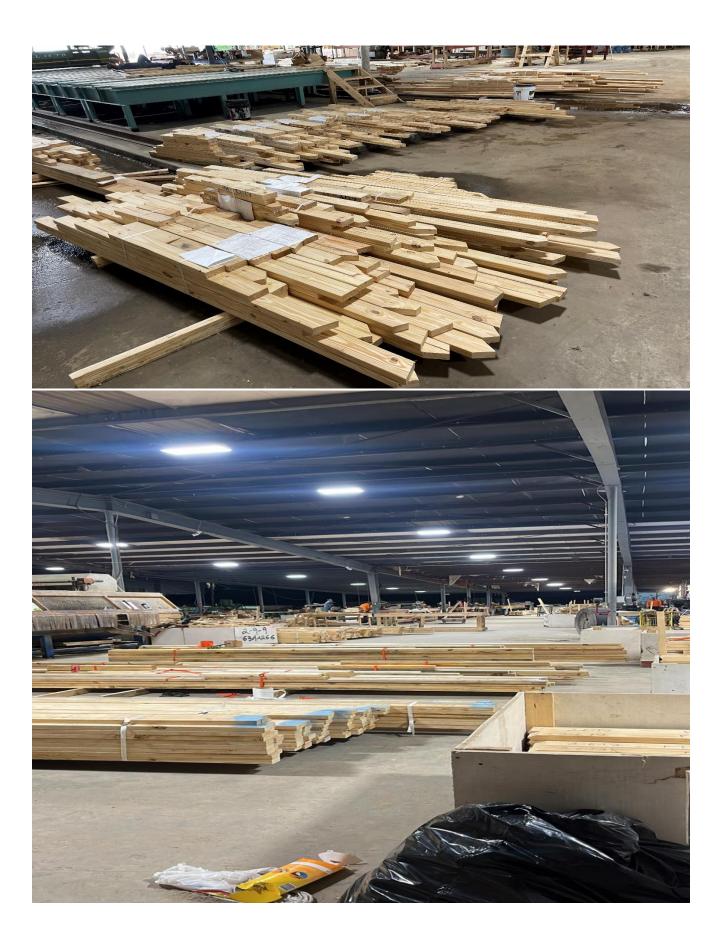

## Floor and Roof truss manufacture,

- Best Location in Florida, Dade city FL, 43 minutes north of Tampa and 1:15 hour from Orlando, 1 Hour from Ocala,
- 7.5 Acres of light Industrial zoning, with a 35000-sf building
- More land and buildings are available if needed.
- 3 Roof Trusses lines with a Conveyor set up
- 3 Floor Trusses lines
- 2 MiTek Automated Saws
- 2 Hundegger Linear Saws
- Multiple Lumber Carts
- Web Saws for floor trusses
- Multiple Shop Saws and small tools
- Truss Plant was Running 2 9-hour shifts, 30 employees each shift, this will be a great opportunity for another Truss company to expand or someone willing to Run a Truss company already setup,
- Run successfully for 2 years, but The County didn't approve the truss manufacturing because the zoning was commercial, we able to change the zoning to Light Industrial and is under site plan review to get the business back and running again, process should be complete in the next 2 months,
- The owner is willing to sell the Truss plant and keep the real state on a 3-year minimum lease!
- All Equipment is in place and ready to start running a Truss plant!