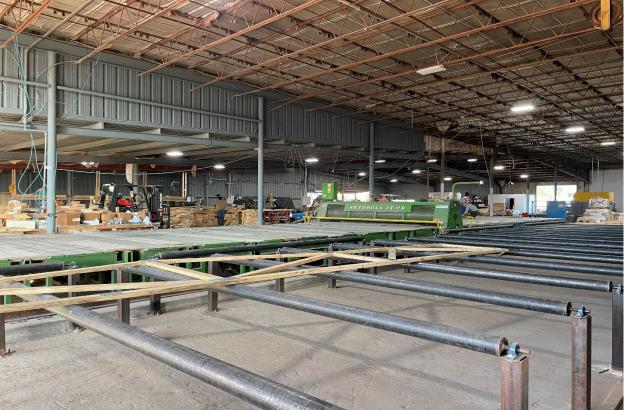

## Floor and Roof truss manufacture,

- Best Location in Florida, Dade city FL, 43 minutes north of Tampa and 1:15 hour from Orlando, 1 Hour from Ocala,
- 7.5 Acres of light Industrial zoning, with a 35000-sf building
- More land and buildings are available if needed.
- 3 Roof Trusses lines with a Conveyor set up
- 3 Floor Trusses lines
- 2 MiTek Automated Saws
- 2 Hundegger Linear Saws
- Multiple Lumber Carts
- Web Saws for floor trusses
- Multiple Shop Saws and small tools
- Truss Plant was Running 2 9-hour shifts, 30 employees each shift, this will be a great opportunity for another Truss company to expand or someone willing to Run a Truss company already setup,
- Run successfully for 2 years, but The County didn't approve the truss manufacturing because the zoning was commercial, we able to change the zoning to Light Industrial and is under site plan review to get the business back and running again, process should be complete in the next 2 months,
- The owner is willing to sell the Truss plant and keep the real state on a 3-year minimum lease!
- All Equipment is in place and ready to start running a Truss plant!